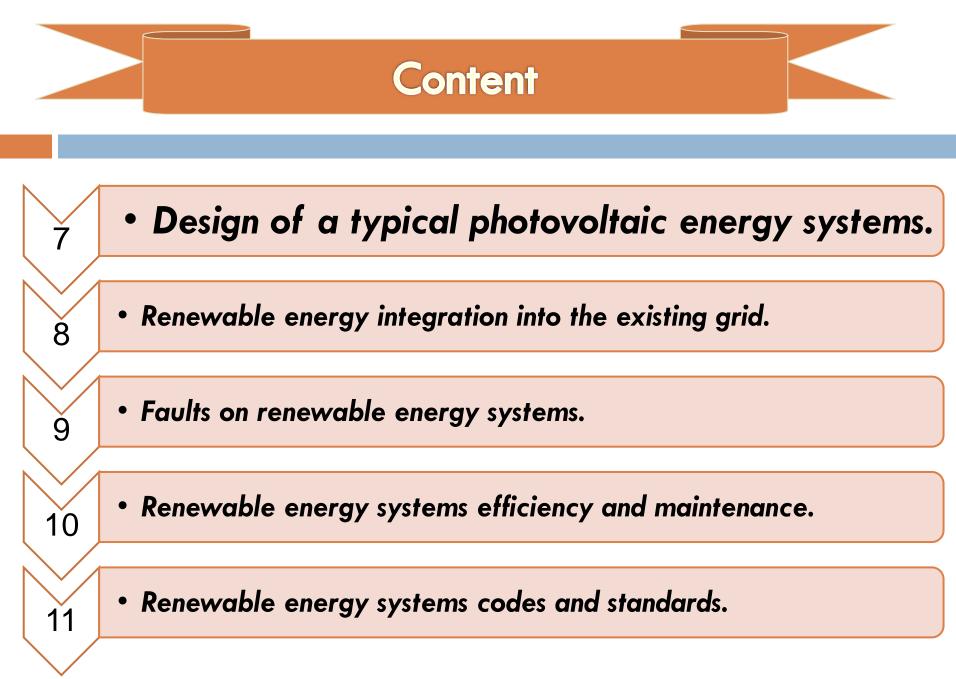

- Introduction to renewable energy systems.
- Sources of renewable energy.
- Fundamentals of tidal wave, geothermal and hydro electrical renewable generation.
- Wind energy conversion systems.
- Solar-thermal energy systems.
- Photovoltaic systems.